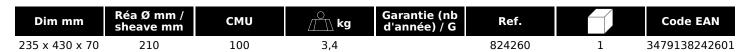

### **TECHNICAL DATA**

- Maximum working load (CMU): 100 kg
- Dimensions: L235 x H430 x E70 mm
- Anti-corrosion finish by electro-galvanizing
- Hanging point capacity: 100 kg
  Polyamide sheave Ø: 210 mm
- Used with ropes from Ø 20 to 26 mm (Ø 20/22 recommended)
- Weight: 3.4kg
- CE conformity