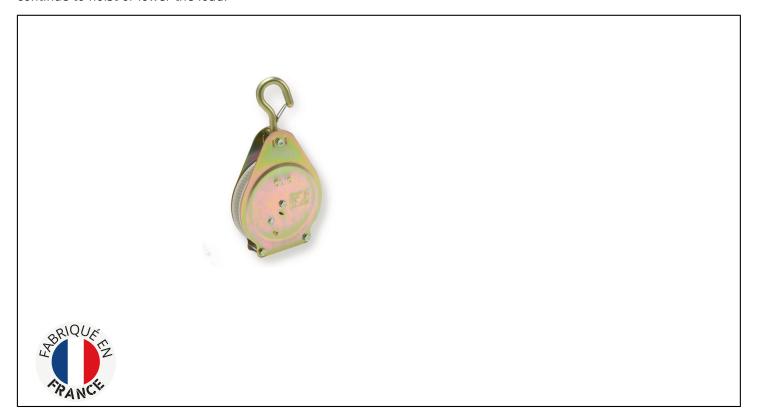

# **CLICK TYPE PULLEY Réf.: 824260**

## **Caracteristics**

Allows the lifting of all types of construction materials, scaffolding elements, etc. SAFETY ASSURED

- Self-locking system for improved safety
- Lifting notch by notch to protect the back
- Maintenance free
- Unadjustable (lock nuts)

### **TECHNICAL DATA**

- Maximum working load (CMU): 100 kg
- Dimensions: L235 x H430 x E70 mm
- Anti-corrosion finish by electro-galvanizing
- Hanging point capacity: 100 kg
  Polyamide sheave Ø: 210 mm
- Used with ropes from Ø 20 to 26 mm (Ø 20/22 recommended)
- Weight: 3.4kg
- CE conformity

Ratcheting system that allows you to recover while lifting the load. When you stop pulling on the rope, a pawl blocks the sheave and its trapezoidal groove slows down the sliding of the rope. Another pull unlocks the ratchet and you can continue to hoist or lower the load.