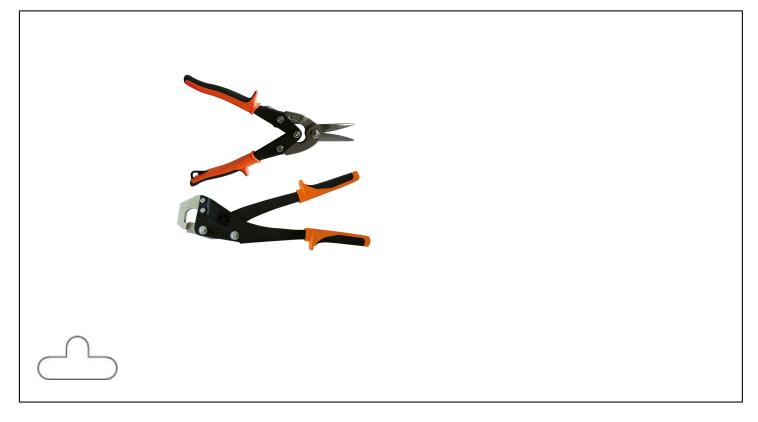

## Caracteristics

Contains: 1 shears and 1 profile stapling - Aviation-type sheet metal shears: suitable for cutting profiles, the shape of the jaws allows straight, left or right-hand cutting - Profile stapling pliers: for fast, solid stapling of profiles by punching, maximum capacity: 0.8 + 0.8mm