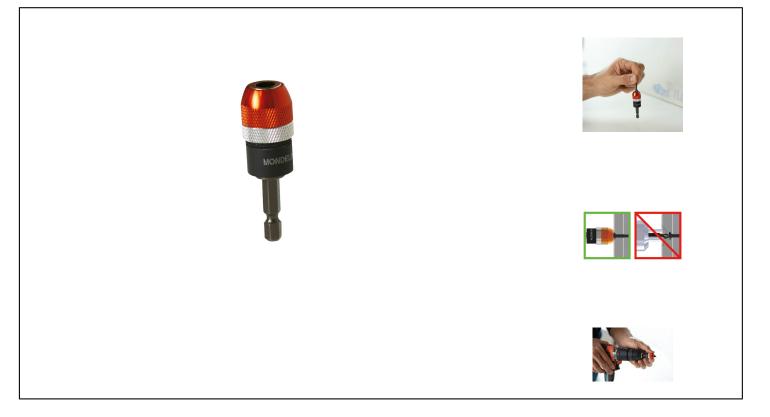

## Caracteristics

For screwing in without damaging the plasterboard Can be disengaged: screwing stops when the screw is at the right depth Does not damage the plate or the screw Adjustable depth Fits all screwdrivers Magnetic head Can be unscrewed Supplied with 5 PH2 bits