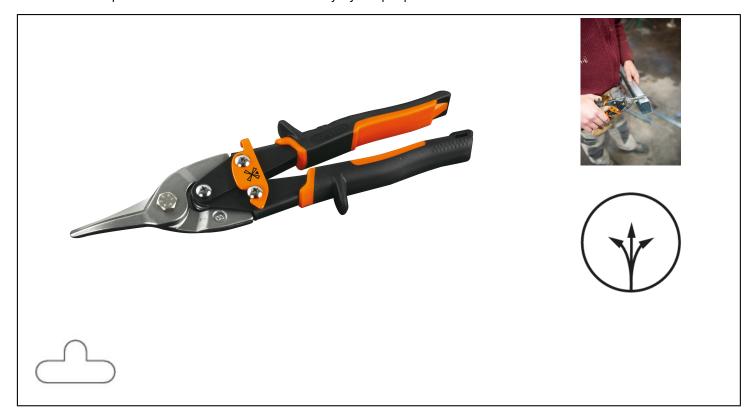

## **Caracteristics**

For cutting metal profiles, rails, furrings, uprights, reinforced strips

A MULTI-DIRECTIONAL CUT

The shape of the jaws allows cutting on the right, left or right

PROFESSIONAL QUALITY

Toothed cutting edges to prevent slipping while cutting

Forged blades in Chrome Molybdenum steel, strong and durable

**COMFORTABLE GRIP** 

Bi-material handle for more ergonomics

Locks in closed position which releases automatically by simple pressure of the arms