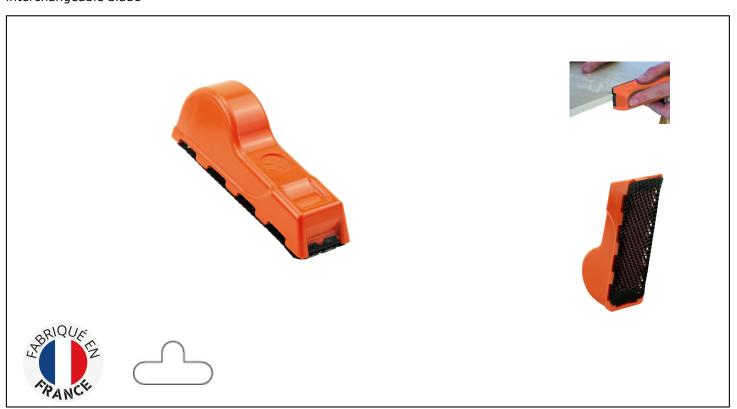

## **Caracteristics**

To plane the edges of plasterboard after cutting to obtain perfectly flat edges, suitable for making joint strips. Interchangeable 140 mm pocket-sized blade, ultra-practical and light With side openings for plaster removal.

Very good grip thanks to the ergonomic handle Ergonomically suitable for planing plasterboard edges

Interchangeable blade