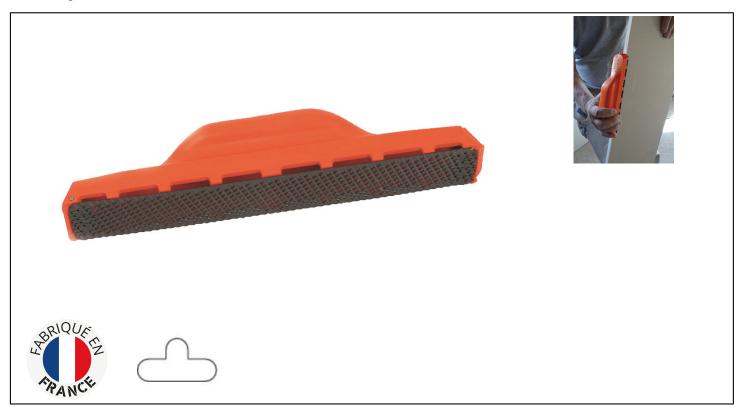

## **Caracteristics**

For planing the edges of plasterboard after cutting to obtain perfectly flat edges, suitable for making joint strips. 255mm interchangeable blade for greater efficiency Ergonomically designed handle for easy handling With side openings for plaster removal.

Ergonomically designed for planing plasterboard edges

Interchangeable blade