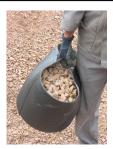

## **Caracteristics**

Easy to carry with 2 handles PRACTICAL

- Shaped like a shopping bag for transporting rubble, cement, gravel, plants, soil, etc. to construction sites.
- Good grip for easy transport thanks to 2 handles PROCHOK®
- Black rubberised material, a blend of elastomer for strength and flexibility and polypropylene for lightness PROFESSIONAL QUALITY
- Flexible and thick
- Excellent impact and abrasion resistance
- Resistant to extreme temperature variations
- Long service life
- Graduated