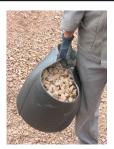

#### **PRACTICAL**

- 40-litre flexible tub, ideal for transporting rubble, cement, gravel, plants, soil, etc. to construction sites.
- Good grip for easy transport thanks to 2 ergonomic handles with no protruding edges.
- New ergonomics: wider handles make it easier to hold, even when wearing gloves.
- With IML (In Mould Labelling) label, moulded into the mass, which cannot be removed. No waste on site.
- Graduated for easy mixing.

#### **RESISTANT**

- Prochok®: a blend of black rubberised material for strength and flexibility and polypropylene for lightness.
- With reinforcing ribs for even greater strength.
- Thick, excellent impact and abrasion resistance and resistant to extreme temperature variations