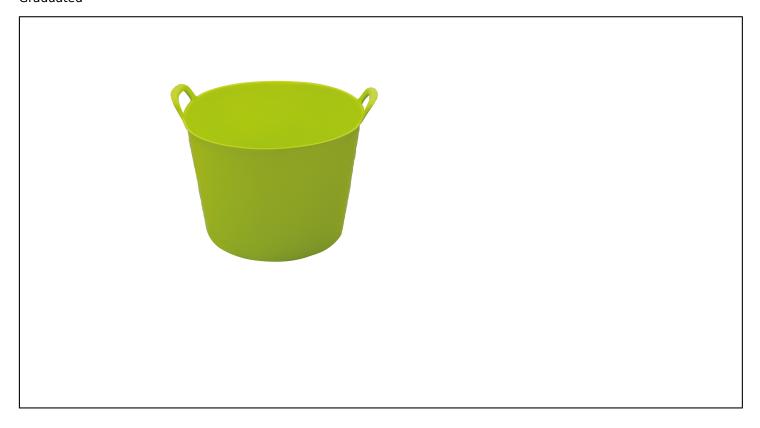

## Caracteristics

Shaped like a tote bag, with 2 handles for transporting rubble, cement, gravel, plants, soil, etc. Good grip for easy transport thanks to 2 handles Made from strong polyethylene plastic Flexible, can be carried with 1 hand One-piece injected handles Stackable Graduated