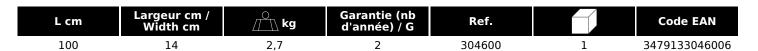

# **ARTICULATED ALUMINIUM SLABS SMOOTHER Réf.:**

304600

| L cm | Largeur cm /<br>Width cm | <u>/</u> kg | Garantie (nb<br>d'année) / G | Ref.   |   | Code EAN      |
|------|--------------------------|-------------|------------------------------|--------|---|---------------|
| 150  | 14                       | 3,4         | 2                            | 304800 | 1 | 3479133048000 |