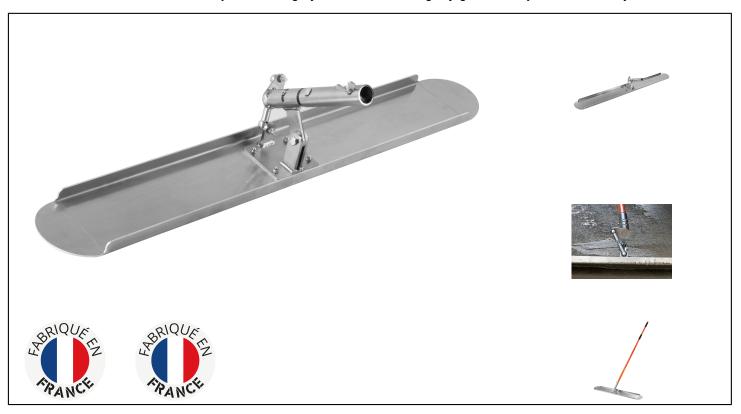

#### **Caracteristics**

An articulated blade for smoothing standing concrete slabs **USE** 

- For smoothing concrete slabs. Closes the surface of the concrete as it begins to set, ensuring a flat surface without leaving any marks.
- Use with a pole so you don't have to walk on the concrete. A HIGHLY MANOEUVRABLE JOINT

- An integrated joint allows the blade to be tilted simply by turning the handle.
- The angle is easily changed to suit the push or pull movement
- Simple, effective and robust mechanism
- Galvanised steel mechanism, protected against corrosion

**ALUMINIUM TRAY** 

- 1 large aluminium plate for smoothing long lengths
- 2 sizes: 100x14 and 150x14cm
- Aluminium plate, does not sink into concrete

NON-MARRING BLADE

- Double-rounded shape with slightly raised ends to prevent smearing when the blade is tilted
- Edges folded lengthways to prevent the material from riding up on the blade