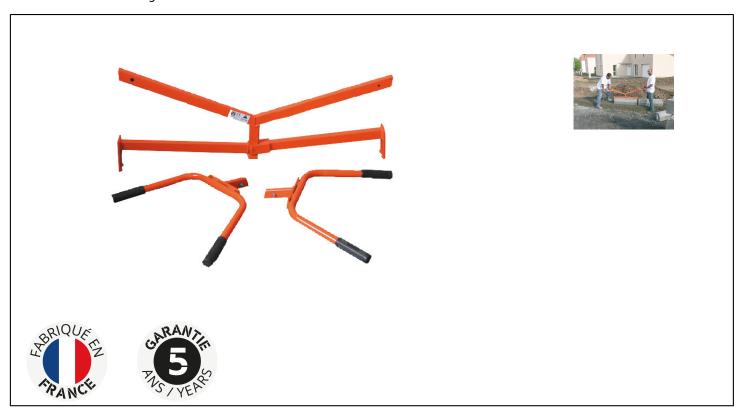

## **Caracteristics**

Facilitates handling and installation of curbs

For standard 1 m borders

REDUCES EFFORT

Equipped with 2 removable ergonomic handles which allow:

- Reduced flexion and better ease of work
- Easy transport and installation of borders
- Easier storage and handling
- Comfortable grip thanks to 2 elastomer handles

#### Clever

- Self-locking and anti-roll system

#### **RESISTANT**

- Robust steel chassis, epoxy finish, for a longer lifespan
- Maximum load: 120 kg