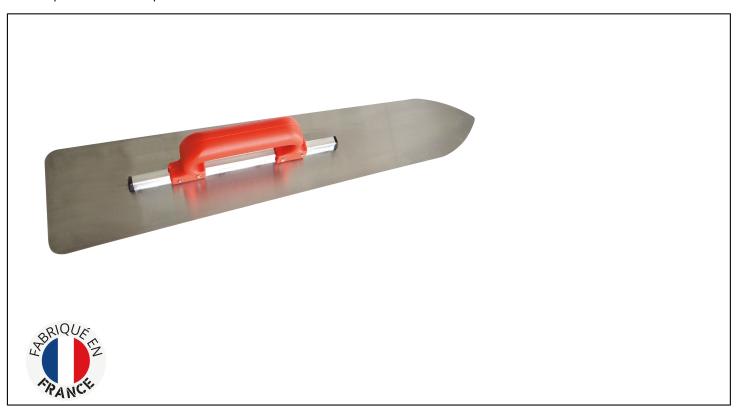

## **Caracteristics**

USE: one-handed spreader to smooth the screeds. Also called Flemish spreader. CHARACTERISTICS: rounded heel angle. Lightness thanks to the aluminum profile and resistance thanks to the closed handle fixed by 4 rivets. Warhead. Aluminum profile frame. Tempered stainless steel blade thickness: 1 mm. PRESENTATION: protective case for the blade and suspension on the spindle.