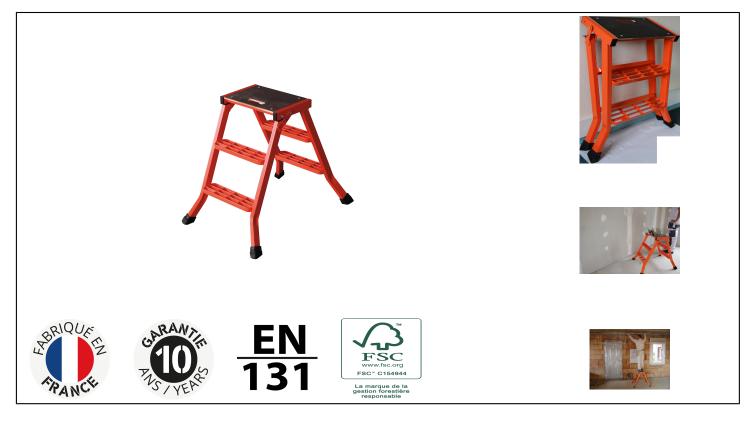

## Caracteristics

Aluminum step, light and robust EASY TO CARRY

- Lightweight, easily foldable and transportable thanks to the carrying handle
- Excellent grip thanks to the ribbed uprights
- SAFETY ASSURED
- Non-slip plywood platform, 9 mm thick, dimensions 260 x 365 mm
- 2 non-slip grated steps in cast aluminum: 370 x 90 x 25 mm
- Non-slip pads for perfect stability
- ROBUST
- 2 mm thick aluminum profiles
- Robust assembly by embedding and robotic welding of the cast aluminum steps
- Locking system in open position for increased security
- Epoxy paint
- Complies with EN131

## **Product data**

| Platform<br>height cm | Nbr of steps,<br>including<br>the platform | Max working<br>height cm | payload kg | kg  | G  | Artikelnr. |   | EAN Code      |
|-----------------------|--------------------------------------------|--------------------------|------------|-----|----|------------|---|---------------|
| 70                    | 3                                          | 270                      | 150        | 5,7 | 10 | 201700     | 1 | 3479132017007 |